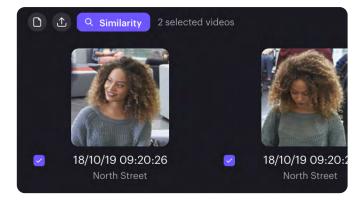

#### Fast investigations with Smart Search™

Search by event, similarity, appearance, and image using machine learning to comb through countless hours of video throughout your entire deployment. Reduce forensic investigation time from days to minutes, and gain more efficiency and accuracy with the same number of operators.