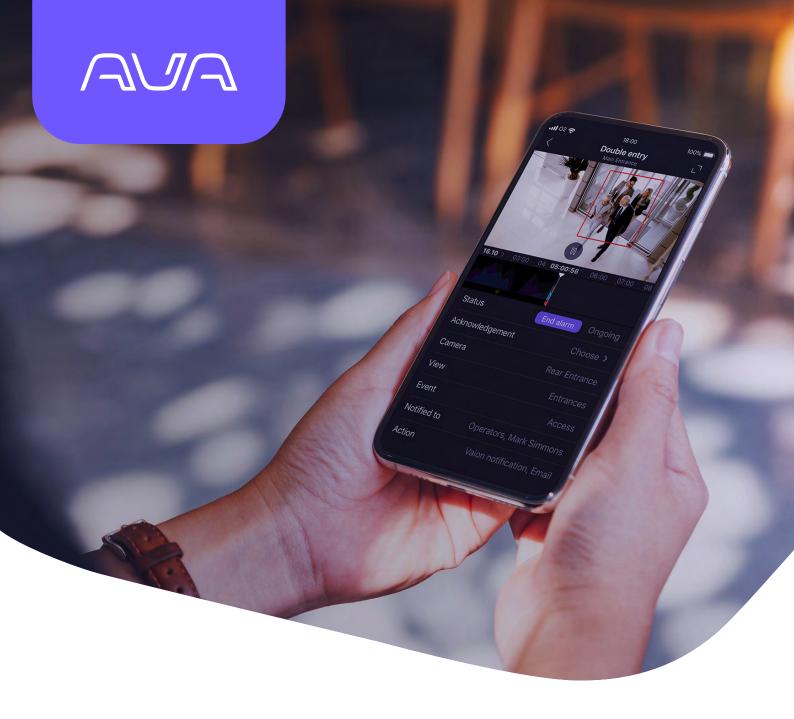

#### Video view with Spotlight

Powered by deep learning, Aware uses Spotlight to change video streams dynamically to bring only the relevant feeds to the operators' attention. Real-time alerts and notifications pop up on the video wall to describe the incident, the time, and the place it occurred.

#### Anomaly detection real-time

Use rules-based templates to define scenarios where you want to be notified when specific events occur, such as loitering, line crossing, fire exit access, and more. Aware leverages advanced object identification to monitor and detect unusual events and behaviors and sends alerts and notifications in real-time.