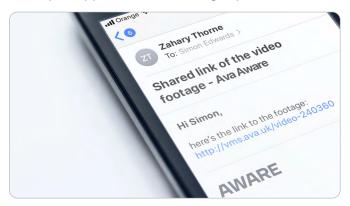

#### Secure sharing of recordings

Aware enables you to select clips of interest and then generate a link that you can send to relevant people, such as your HR department or law enforcement authorities for secure viewing. When they follow this link, they can view your selected video clip without needing access credentials. You can choose the access availability or allow the viewer to download.