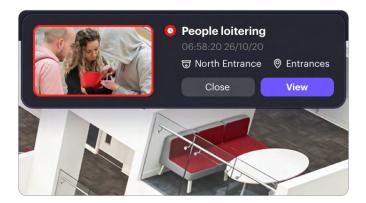

#### Anomaly detection real-time

Use rules-based templates to define scenarios where you want to be notified when specific events occur, such as loitering, line crossing, fire exit access, and more. Aware leverages advanced object identification to monitor and detect unusual events and behaviors and sends alerts and notifications in real-time.