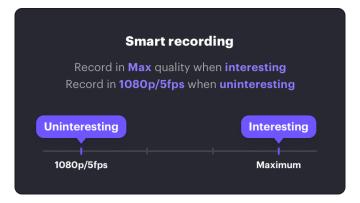

#### Smart Recording™

Smart Recording™ switches the resolution stream for all your camera recordings. It automatically records with maximum resolution when people and vehicles are present or interesting events occur, and changes to as low as 360p or no recording at all when the activity disappears to save storage space.