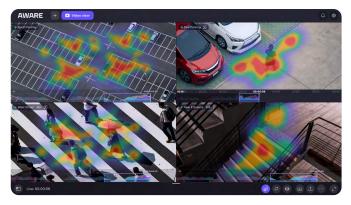

#### **Heatmaps**

Heatmaps are ideal for gaining more insights into retail, healthcare, schools and other educational facilities, public venues, hospitality locales, public transport, or federal government premises. The tool provides enhanced awareness of customer behavior, dwell times and congestions, transportation flows, suspicious activities, and more.