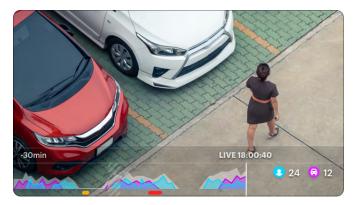

#### Occupancy counting

With occupancy counting, security operators and administrators can monitor large facilities to keep a rolling total of the current occupancy of people and vehicles of defined locations. Additionally, inview area counting can be used to monitor specific areas where people are congregating.