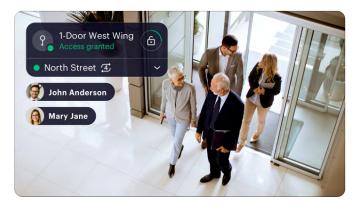

#### Map view with Smart Presence™

Add maps of all your locations and facilities in Aware to gain enhanced situational awareness and insights. Each map can be configured and includes camera views, alarm views, as well as the ability to track and count people, vehicles, and other objects as they move on your premises.

#### Timeline with Smart Presence™

The rich playback timeline in Aware's video view provides thumbnail-based browsing of video and highlights people, vehicles, and overall motion separately. Your operators gain a better, clearer understanding of different events captured by the camera.