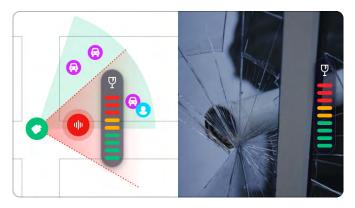

#### On-camera analytics

Ava's cloud-managed Dome, Compact Dome, and 360 security cameras integrate intelligence via image recognition, machine learning, and directional acoustic sensors. Each camera also identifies specific sound patterns, like screaming, gunshots, breaking glass, or loud noises, to determine the type of sound and direction.

\* Compact Dome has sound analytics, but cannot determine direction.