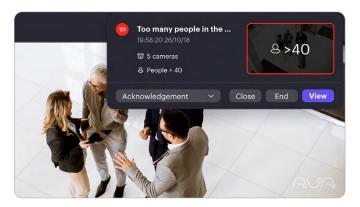

#### Occupancy counting

With occupancy counting, security operators and administrators can monitor large facilities to keep a rolling total of the current occupancy of people and vehicles of defined locations. Additionally, inview area counting can be used to monitor specific areas where people are congregating.