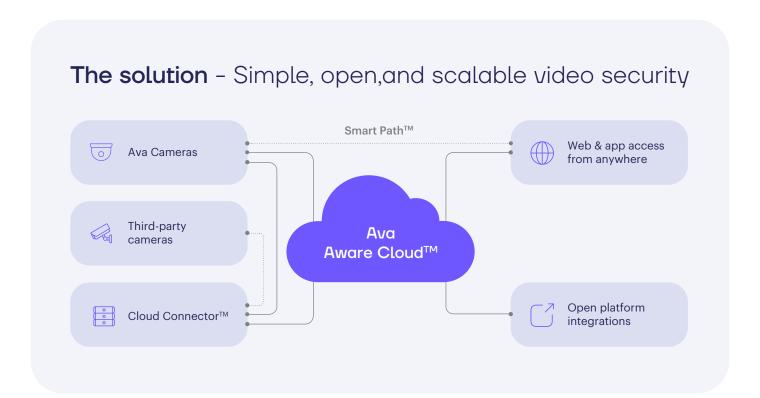

#### **Integrations**

Deploy Aware Cloud directly or use one of our highly performant Cloud Connectors to achieve a friction-free transition to the cloud, gain local storage capacity, and power your third-party cameras with Al analytics and storage. Integrate Aware with your existing security cameras, access control systems, dashboards, monitoring systems, sensors, and APIs to get more value and visibility in a single view.

#### Reduce bandwidth and get high-quality video

Ava Smart Path™ minimizes bandwidth consumption and keeps video local using unique and innovative technology such as WebRTC intelligent routing and AI-based bandwidth and storage optimization, alleviating a key customer concern.