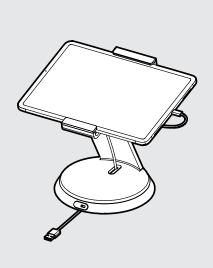

Feed your charge cable through the base and plug it into your tablet. Use the rubber hooks to keep it tidy.

4

Basic setup is now complete.

to add security features.

5

In the key

Continue with Steps 6 and onwards