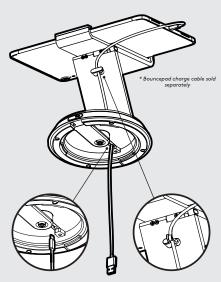

Feed your charge cable through the base and plug it into your tablet. Use the rubber hooks to keep it tidy.

4

Basic setup is now complete.

to add security features.

5

In the key

Continue with Steps 6 and onwards