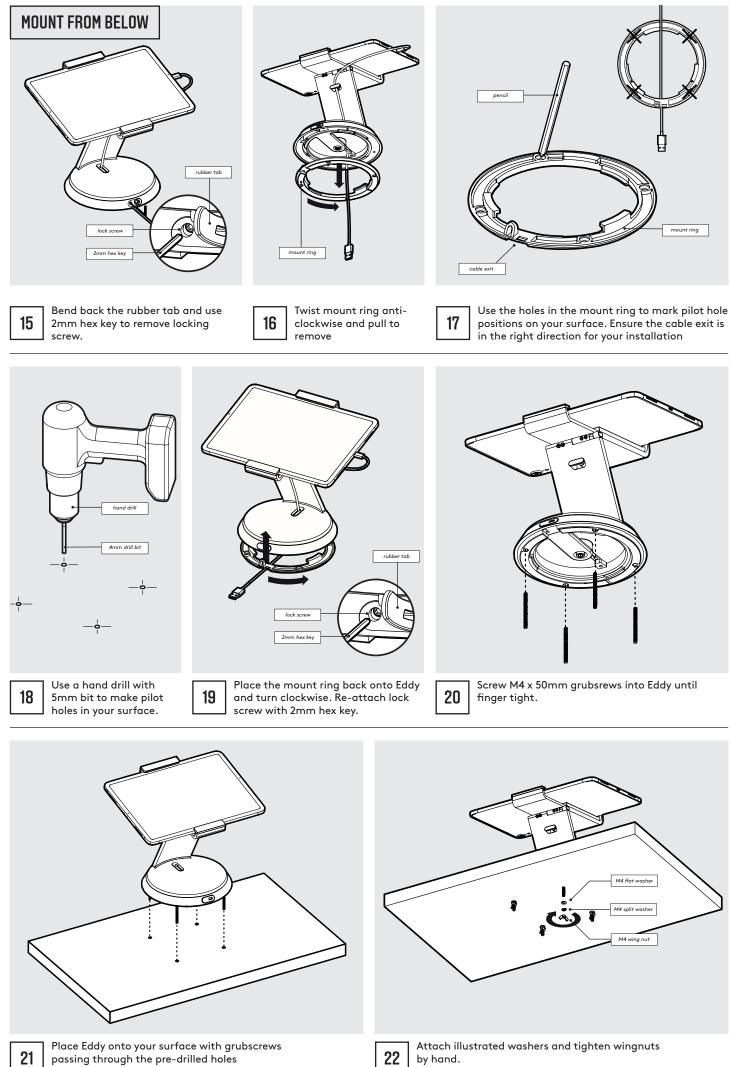

6

Use the 2mm hex key to secure your tablet to Eddy.

Use a hand drill with 4mm bit to make pilot holes in your surface.

12

Use a PZ2 Screwdriver to attach Mount Ring to surface using No.8 x 25mm countersunk screws

14

Place Eddy down onto the mount ring and twist clockwise. Re-attach lock screw with 2mm Hex key. Eddy is now securely attached to your surface

Eddy is now securely attached to your surface.

21