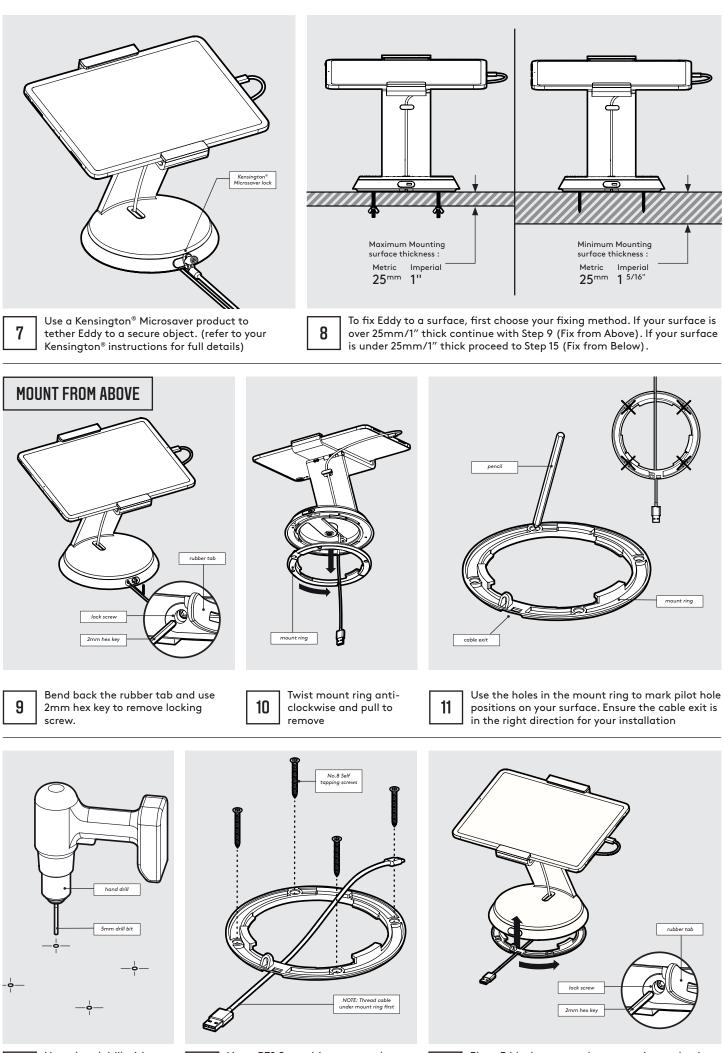

6

Use the 2mm hex key to secure your tablet to Eddy.

Use a hand drill with 4mm bit to make pilot holes in your surface.

12

Use a PZ2 Screwdriver to attach Mount Ring to surface using No.8 x 25mm countersunk screws

14

Place Eddy down onto the mount ring and twist clockwise. Re-attach lock screw with 2mm Hex key. Eddy is now securely attached to your surface

Eddy is now securely attached to your surface.

21