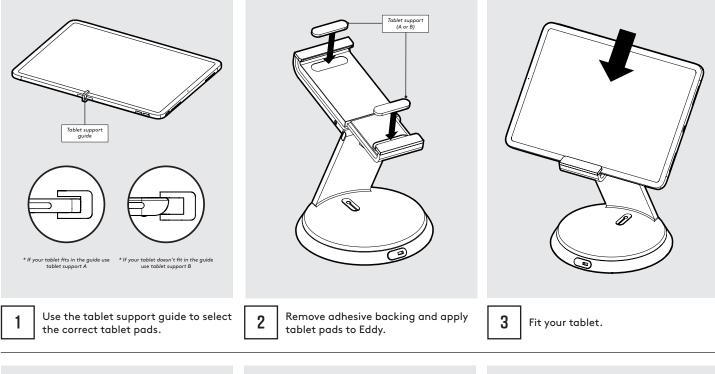

Feed your charge cable through the base and plug it into your tablet. Use the rubber hooks to keep it tidy.

4

Basic setup is now complete.

to add security features.

5

In the key

Continue with Steps 6 and onwards

6

Use the 2mm hex key to secure your tablet to Eddy.

Use a hand drill with 4mm bit to make pilot holes in your surface.

12

Use a PZ2 Screwdriver to attach Mount Ring to surface using No.8 x 25mm countersunk screws