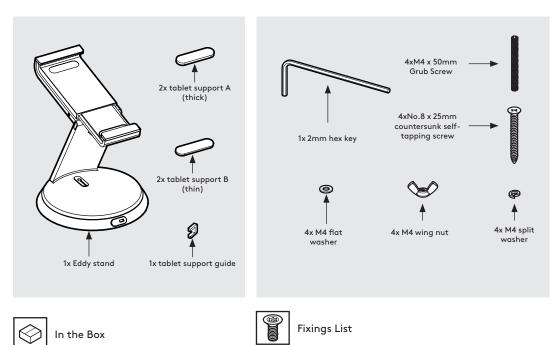

## EDDY

Assembly Instructions

No Tools Required Basic Setup

Tools Required to Fix From Above:

- Drill
  4mm Drill Bit
- Pencil
  PZ2 Screwdriver

Tools Required to Fix From Below:

- Drill
  Smm Drill Bit
- Pencil
- Sheet Code: BP-IM-060\_REV0 Release Date: 24/03/2020