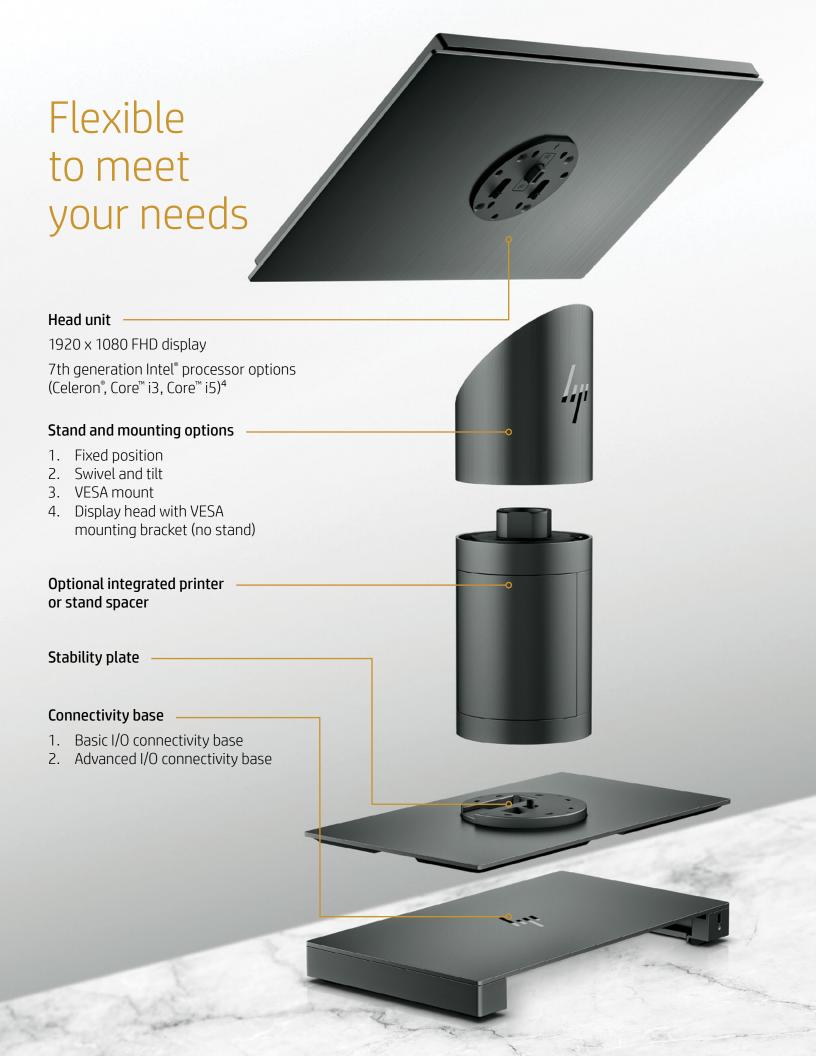

### Customizable options

Choose components and add accessories to support a variety of needs:

Flexible deployment capabilities with multiple stand options as well as VESA mounting capabilities

Gain optimum connectivity with two I/O connectivity base options that provide inputs such as serial, USB, PUSB, cash drawer, LAN, and video output (USB-C™)