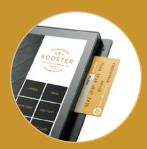

Print receipts from either the in-column printer or standalone compact receipt printer

Accept gift cards, employee IDs, and loyalty cards

Present key transactional information or more dynamic content with a selection of customer-facing displays