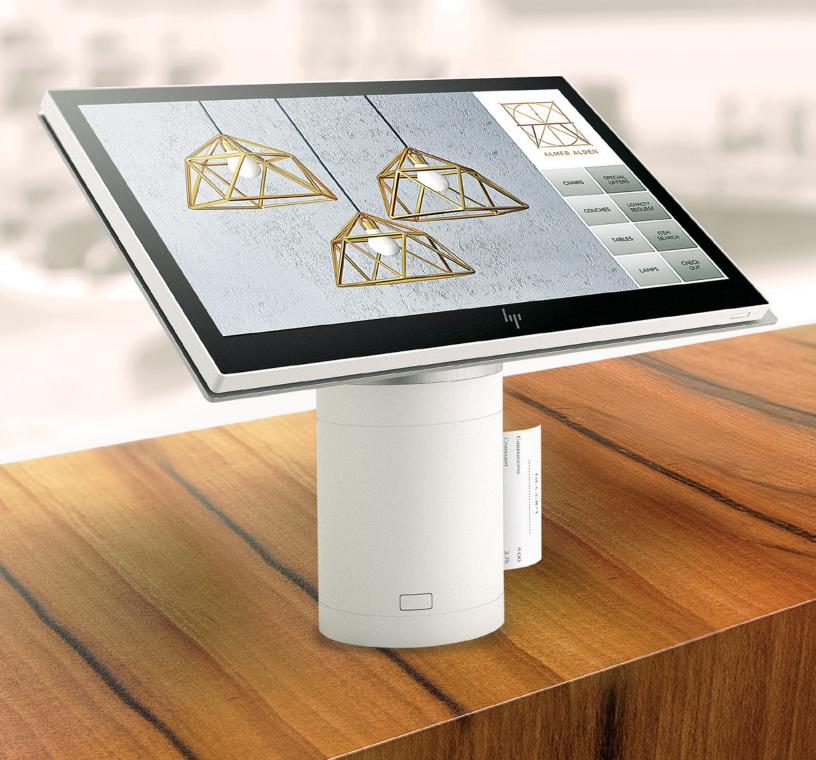

#### Sleek. Modern. Adaptable.

Designed to adapt to any retail or hospitality environment, the HP Engage One features a versatile ecosystem of accessories.<sup>1</sup>
Build the ideal solution for your business—whether it's for a traditional point of sale, interactive signage, or self-service.

### Customizable options

Choose components and add accessories to support a variety of needs:

Flexible deployment capabilities with multiple stand options as well as VESA mounting capabilities

Gain optimum connectivity with two I/O connectivity base options that provide inputs such as serial, USB, PUSB, cash drawer, LAN, and video output (USB-C™)