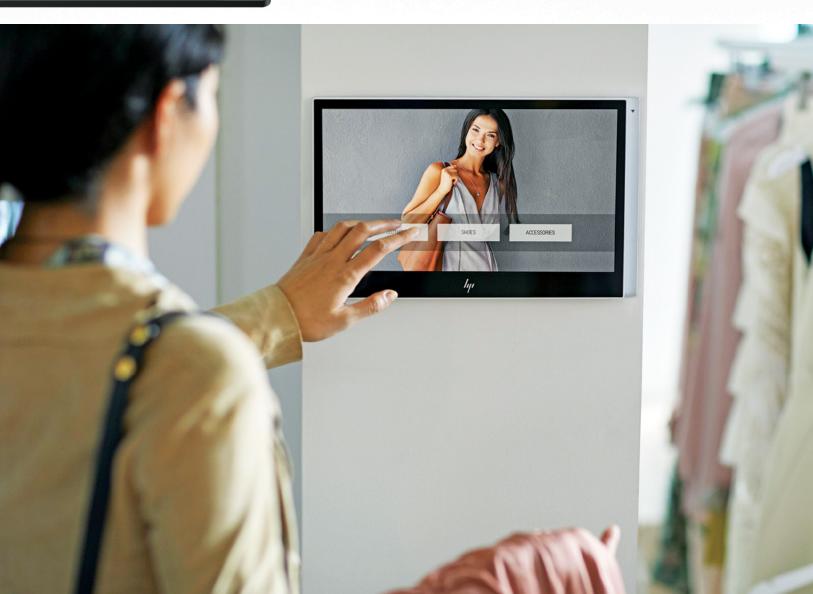

#### Sleek. Modern. Adaptable.

Designed to adapt to any retail or hospitality environment, the HP Engage One features a versatile ecosystem of accessories.<sup>1</sup>
Build the ideal solution for your business—whether it's for a traditional point of sale, interactive signage, or self-service.

Quickly scan mobile wallets and digital coupons from customer mobile devices or printed 1D and 2D barcodes

Choose your Engage One device and accompanying accessories in either sleek black or pure white