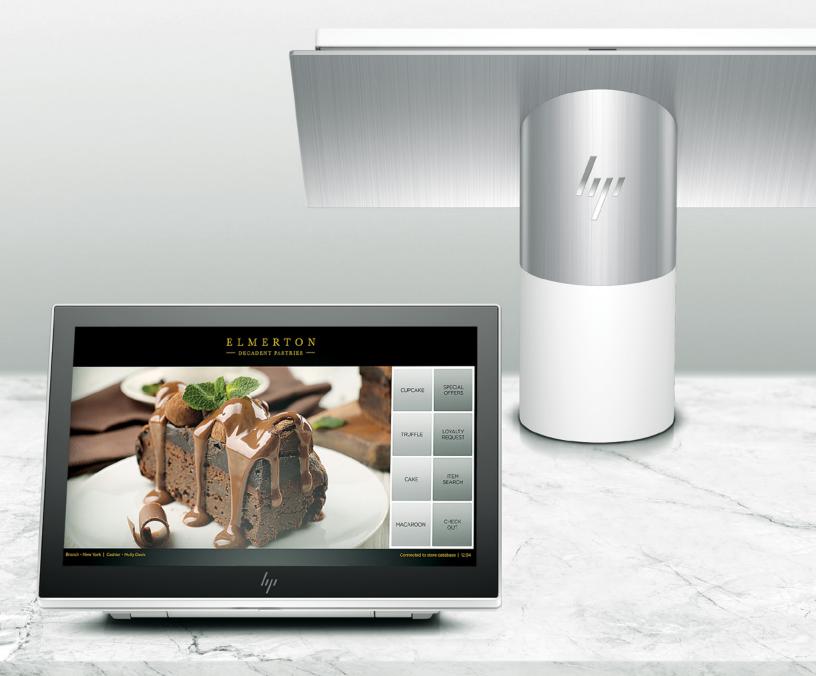

#### Sleek. Modern. Adaptable.

Designed to adapt to any retail or hospitality environment, the HP Engage One features a versatile ecosystem of accessories.<sup>1</sup>
Build the ideal solution for your business—whether it's for a traditional point of sale, interactive signage, or self-service.

### Customizable options

Choose components and add accessories to support a variety of needs:

Flexible deployment capabilities with multiple stand options as well as VESA mounting capabilities

Gain optimum connectivity with two I/O connectivity base options that provide inputs such as serial, USB, PUSB, cash drawer, LAN, and video output (USB-C™)